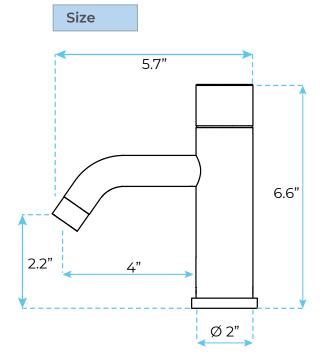

## BRUSHED NICKEL COMMERCIAL THERMOSTATIC AUTOMATIC SENSOR SOLID BRASS FAUCET SPECIFICATIONS

unit: inch

All dimensions and specifications are nominal and may vary. Use actual products for accuracy in critical situations.