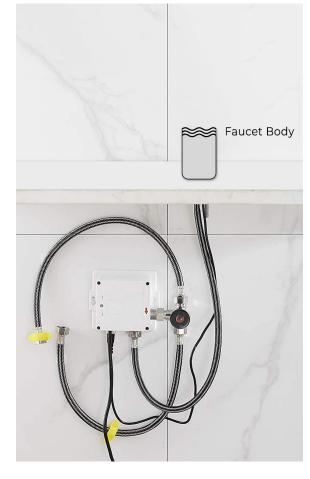

Static Power Consumption: 0.36mw Working Power consumption: 0.5mw Inductive Opening Time: < 1 second Inductive Closing Time: < 2 second Dia.of inlet / outlet pipe: G1/2"

Flux: ≥0.07L/S

Power Supply: Box Transformer (BOX)

Temperature Mixer: Below Deck Manual Mixing Valve (BDM)

Factory Default Timeout: 30s Factory Default GPC: 0.75

Working pressure: 0.05 - 1.6 Mpa

Water flow: 1.5 GPM